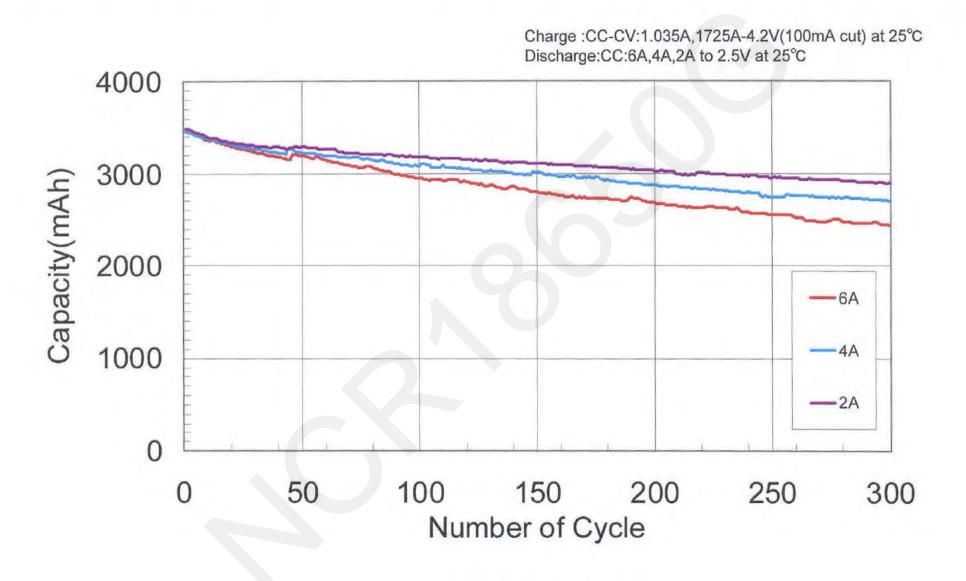

|          | NCR18650G  |
|-------------------------------------|----------|------------|
| Nominal Voltage (V)                 |          | 3.6        |
| Rated Capacity (mAh)/Min. at 20°C   |          | 3400       |
| Nominal Capacity (mAh)/Min. at 25°C |          | 3450       |
| Nominal Capacity (mAh)/Typ. at 25°C |          | 3550       |
| Standard Charge(CCCV)               |          | 0.3lt 4.2V |
| Dimensions with Tube(Max.)          | Diameter | 18.5       |
|                                     | Height   | 65.3       |
| Weight (g) (max.)                   |          | 48.0       |

Worrelle



### Discharge rate characteristics





#### Discharge temperature characteristics





# Discharge temperature characteristics





6

# Discharge temperature characteristics









# Panasonic